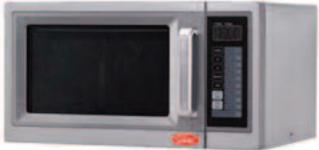

## **GEW 1000E**

Output Power: 1000 watts Capacity: 1.0 Cubic Ft. Power Level:10 Voltage: 120/60/1

Also Available in 220-240 V

Dimensions:

20" W x 14" D x 12"H

508mm W x 356mm D x 305mm H

# Digital Microwave

### **Features**

- · All stainless steel exterior and interior.
- · Audible alarm when timed cycle is complete.
- Includes interior light.
- · Large easy grip polished handle.
- Reinforced flexible door latches to reduce breakage.
- Dial model features a timer with electronic lights indicating cooking time.
- Electronic model has touch sensitive pads for programming, 3 stage cooking and a digital time display.