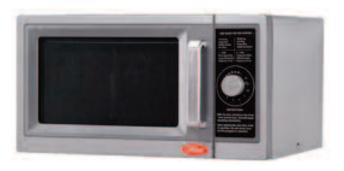

#### **GEW 1000D**

#### **Dial Microwave**

Output Power: 1000 watts Capacity: 1.0 Cubic Ft. Power Level: 1 Voltage: 120/60/1

Also Available in 220-240 V

Dimensions:

20" W x 14" D x 12" H

508mm W x 356mm D x 305mm H

### **Features**

- · All stainless steel exterior and interior.
- · Audible alarm when timed cycle is complete.
- Includes interior light.
- · Large easy grip polished handle.
- Reinforced flexible door latches to reduce breakage.
- Dial model features a timer with electronic lights indicating cooking time.
- Electronic model has touch sensitive pads for programming, 3 stage cooking and a digital time display.